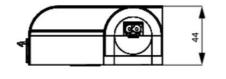

consumption | 16 W     |

## **SAFETY & APPROVALS**

| Protection class  | I (earthed) |
|-------------------|-------------|
| IP class          | IP20        |
| Approvals         | CE, RoHS    |
| Approvals pending | VDE         |

#### **MATERIALS - CONDITIONS**

| Material of body        | Plastic           |
|-------------------------|-------------------|
| Colour                  | Translucent/White |
| Operational temperature | -30°C +40°C       |
| Storage temperature     | -40°C +85°C       |
| Operating humidity      | < 90% RH          |
| Humidity storage        | <90% RH           |
|                         |                   |

## **ADDITIONAL DATA**

| Weight      | 0,4 kg   |
|-------------|----------|
| Voltage max | 265 V ac |
| Voltage min | 200 V ac |



L2 = 475 mm



View of magnet fixing