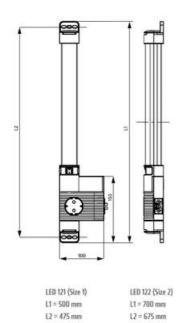

#### **GENERAL DATA**

| Mounting               | Magnetic mount             |
|------------------------|----------------------------|
| Nominal voltage        | 220-240 V AC               |
| Activation             | Switch                     |
| Connection type        | 3-pole plug with snap lock |
| Socket                 | AUS                        |
| Nominal socket current | 10 A                       |
| Light source           | LED                        |
| Luminance              | 1.080 Lm/1.730 Lm          |
| Life span              | 60,000h at +20°C           |
| DIMENSIONS             |                            |
|                        |                            |

| Length | 700 mm |
|--------|--------|
| Width  | 100 mm |
| Height | 44 mm  |