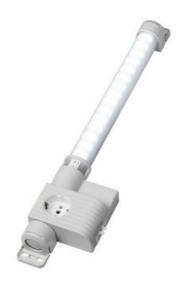

## VARIOLINE LAMP WITH SOCKET LED 121/122 - OBSOLETE - NEW RANGE COMING SOON

Varioline

12207.0-30 OBSOLETE - LED 122 220-240 V AC, on/off switch, magnet fixing,Australia socket

• OBSOLETE

- FOR LED LIGHT USE LED 025
- FOR SOCKETS USE SD 035

#### PRODUCT DESCRIPTION

LED 121/122 Range is now Obsolete - Stego has a New Range coming Mid 2024

#### **GENERAL DATA**

| Mounting               | Magnetic mount             |
|------------------------|----------------------------|
| Nominal voltage        | 220-240 V AC               |
| Activation             | Switch                     |
| Connection type        | 3-pole plug with snap lock |
| Socket                 | AUS                        |
| Nominal socket current | 10 A                       |
| Light source           | LED                        |
| Luminance              | 1.080 Lm/1.730 Lm          |
| Life span              | 60,000h at +20°C           |
| DIMENSIONS             |                            |
|                        |                            |